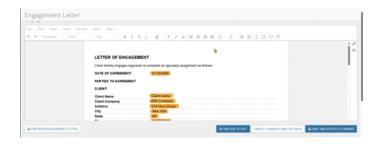

## **Engagement Letter: Unlock to Edit**

New functionality for companies to permission lock editing access to the Engagement Letter Editor to specific roles to provide even more control over who has the ability to edit templates. Please reach out to your CSM if you would like to learn more about enabling this.

Updated variables Base Engagement Letter Template for duplication and ease of use when setting up new letters in the Letter Builder.

Various Configuration, Security, and Bug tickets.