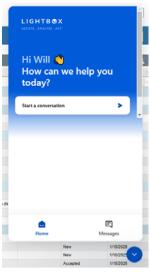

## New Support Feature: In-App Chat

We're making support smarter, faster, and more convenient with our brand-new in-app chat feature! Now, you can connect directly with our support team without leaving the platform, getting real-time assistance whenever you need it. No more emails, no more back and forth calling — instant access to the help you need to keep your workflow moving.