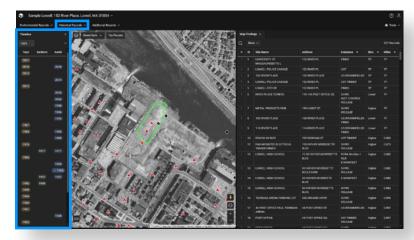

## Streamlined Design

Review environmental data with ease thanks to our sleek, modern design—built to help you find what vou need faster than ever.

#### Streamlined Feature Summary:

A New Dark Theme

Frozen Database Headers

Hide "Not Reported" Fields Toggle

Multiple Tables

Timeline

#### The Details:

Enjoy the modern, Dark Theme — Many users today are already working in dark themes on other applications and documents.

Frozen Database Headers — enable you to know which database and sub-table you are currently viewing. This feature works automatically as you scroll through the data, which can be particularly helpful in longer documents.

Each Text Detail Card also now includes Hide "Not Reported" Fields — to eliminate unimportant or redundant information from view. This toggle option (on/off) will save you time by hiding unimportant or redundant information.

Open Multiple Tables — at the same time to see and compare different types of data, such as environmental records, assessor record lists, and water wells.

The new Timeline — lets you see a full historical view of Sanborns, Aerials and Topo maps and compare the property uses from different sources.

To view your Timeline, access it under the Historical Records tab (shown above).