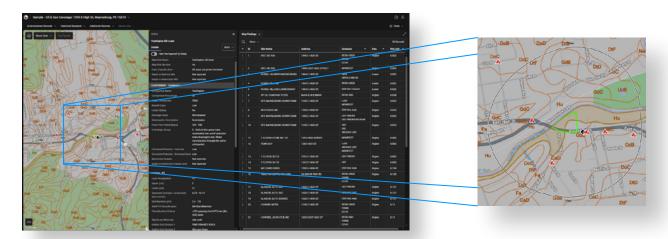

#### Tax Parcels

Tax Parcels on the map can be annotated with the address number, APN, and owner name to save you time.

→ Look for the tax parcel button in the top left corner of the map.

**Detailed assessor fields** are now available by clicking on any tax parcel or through the Assessor List from the content ribbon, under Other Records.

# Soil Types

Soil Types are now much easier to review in LightBox Live. The revised map presentation covers a larger geographic area, and the text detail is better organized for quicker reading. The presentation is similar to the Natural Resources Conservation Service – USDA / Web Soil Survey.