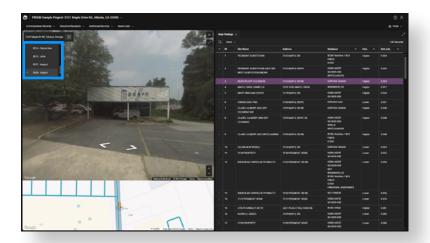

#### **Street View**

Save time and gain a better understanding of property history with historical **Street View**.

Coverage goes back to 2007 (where available).

→ Easily toggle between years to change your map view.