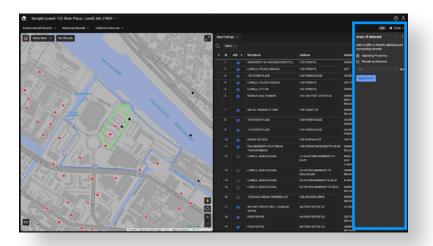

#### Area of Interest Tool

The Area of Interest (AOI) Tool is the first mapped-based technological solution to help identify adjoining properties per the adjoining property language in ASTM 1527-21. Using LightBox Data of tax parcels, building footprints and ownership information, along with street networks, the AOI Tool displays the boundary of the adjoining properties and flags environmental records within the area.

→ To begin using the AOI Tool, click the Tools menu in the top right corner of LightBox Live.