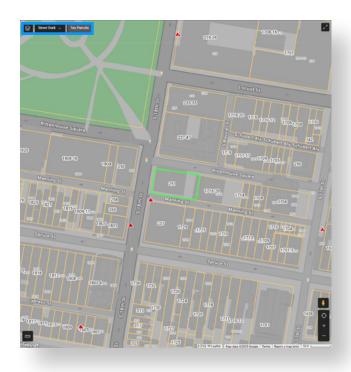

#### Area of Interest Tool

The Area of Interest (AOI) Tool is the first mapped-based technological solution to help identify adjoining properties per the adjoining property language in ASTM 1527-21. Using LightBox Data of tax parcels, building footprints and ownership information, along with street networks, the AOI Tool displays the boundary of the adjoining properties and flags environmental records within the area.

→ To begin using the AOI Tool, click the Tools menu in the top right corner of LightBox Live.